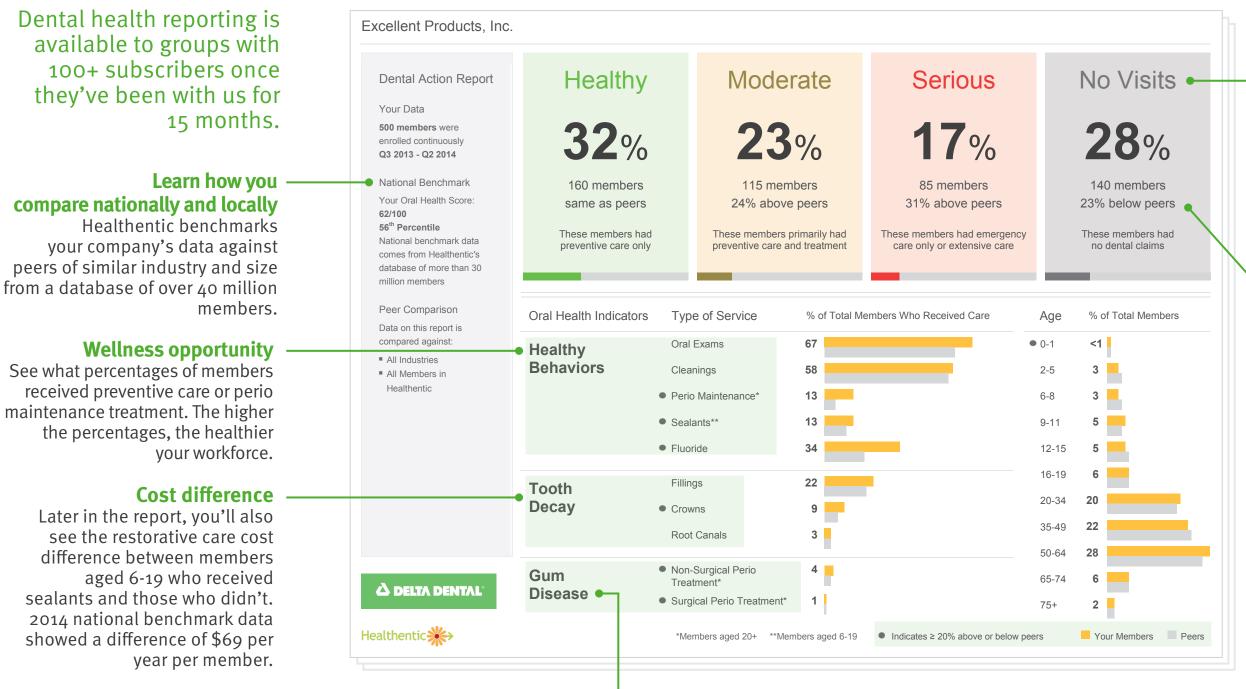

#### Meaningful data at your fingertips

The DAR dashboard crunches the data so you don't have to.

#### Wellness opportunity —

Learn how many didn't receive treatment and follow-up care. Untreated gum disease is associated with other health problems such as diabetes and hypertension—which can impact medical costs.

#### **Cost Difference**

Later in the report, see how much money a member who received treatment but didn't have an oral exam compares to those who had oral exams. 2014 national benchmark data showed a difference of \$304 per year per member.

#### See how your population compares against similar Delta Dental groups, nationwide.

And this dashboard only scratches the surfaces of the valuable information you get from the DAR. The rest of the report provides key insights into every item you see here. Use the information to create targeted communications and develop effective wellness plans.